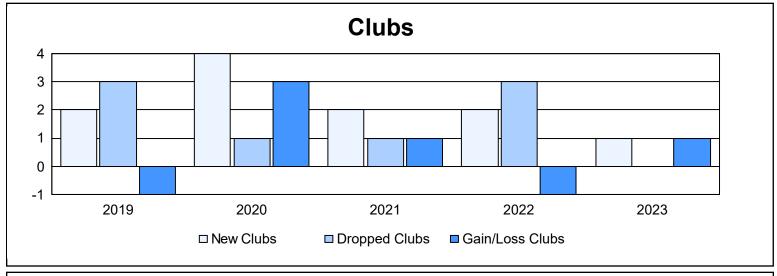

District 103 E As of June 2023 Cumulative

| Year      | New<br>Clubs | Dropped<br>Clubs | Gain/<br>Loss<br>Clubs | New<br>Members | Charter<br>Members | Reinstate<br>Members | Transfer<br>Members | Total<br>Member<br>Added | Total<br>Members<br>Dropped | Gain/<br>Loss<br>Members |
|-----------|--------------|------------------|------------------------|----------------|--------------------|----------------------|---------------------|--------------------------|-----------------------------|--------------------------|
| 2018-2019 | 2            | 3                | -1                     | 143            | 42                 | 4                    | 10                  | 199                      | 262                         | -63                      |
| 2019-2020 | 4            | 1                | 3                      | 104            | 98                 | 2                    | 16                  | 220                      | 212                         | 8                        |
| 2020-2021 | 2            | 1                | 1                      | 60             | 45                 | 4                    | 7                   | 116                      | 259                         | -143                     |
| 2021-2022 | 2            | 3                | -1                     | 164            | 44                 | 5                    | 23                  | 236                      | 217                         | 19                       |
| 2022-2023 | 1            | 0                | 1                      | 201            | 20                 | 8                    | 29                  | 258                      | 306                         | -48                      |
| Average   | 2            | 2                | 1                      | 134            | 50                 | 5                    | 17                  | 206                      | 251                         | -45                      |